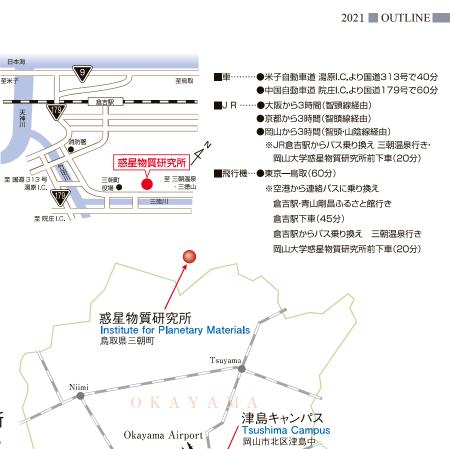

ama ●岡山駅運動公園口(西口)広場2Fタクシー乗り場から約7分 ●JR津山線「法界院駅」で下車、徒歩約10分 Route 岡山まで航空機利用 夢二郷土美術館● 県立美術館● ※所要時間約30分 至総社 後楽園口 後楽園 Korakuen オリエント 軍動公園口 (東口) ●林原美術館 To Soja 吉備線

美術館

 $\bigcirc$ 

岡山城 Okayama Castle

●岡山県庁

●JR岡山駅後楽園口(東口)バスターミナル13番のりばから岡電バス 【17】系統「御野校前・妙善寺」行き、【67】系統「榊原病院前・妙善寺」

馬房

●岡山空港から「岡山駅方面」行きバスで「岡山駅」にて下車。

その後は上記岡山駅周辺からの各種交通機関をご利用願います。 (ノンストップバス以外をご利用の場合は、「岡山大学筋」にて下車、 徒歩7分)

#### 岡山まで山陽自動車道利用

●岡山ICで降り、岡山駅方面へ国道53号線を直進、 右手に岡山県総合グラウンドの木々が見え始めたら 約600メートルで岡山大学筋があります。左折すれば 岡山大学に着きます。

### Access Map (English):

http://www.okayama-u.ac.jp/eng/access\_maps/

至広島

To Hiroshima

至倉敷 🕶 To Kurashiki

# 惑星物質研究所 Institute for Planetary Materials



## 自然科学研究科、異分野基礎科学研究所

Graduate School of Natural Science and Technology, Research Institute for Interdisciplinary Science





瀬戸大橋 Seto Ohashi Bridge



日本海 JAPAN SEA

京都 Kyoto

SHIKOKU

HONSHI

`Osaka 大阪

岡山

北海道 HOKKAIDO

東京

Nagoya 名古屋

KANSAI INTERNATIONAL AIRPORT 関西国際空港

札幌 Sapporo



岡山城・後楽園 Okayama Castle, Korakuen Garden

Shinkurashiki 新倉敷

福岡 Fukuol